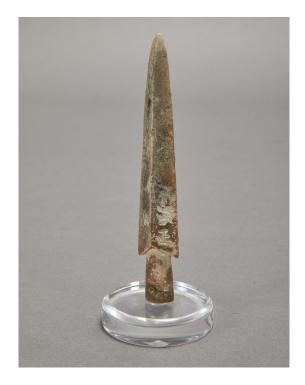

## Small Pale Green Stone Spearhead

The slender point carved with four concave facets rising from a short tubular shaft which is drilled for a pin, engraved with the same two-character inscription low on two of the facets, the pale olive green stone with cloudy opaque areas. Measurement with stand: 5 1/4"h.

\$600

| PERIOD:     | c.1880 Late 19th Century     |
|-------------|------------------------------|
| ORIGIN:     | China                        |
| DIMENSIONS: | 4 3/4" h x 3/4" w x 1/2" d   |
|             | 12.1cm h x 1.9cm w x 1.3cm d |
| ITEM #:     | LB056                        |
|             |                              |