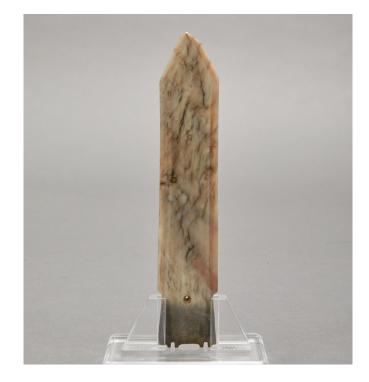

## Small Jade Dagger-Axe (Ge)

19th century, slender blade with notched tang, drilled with a small hole at the base of the tang, with bevelled edges and shallow mediun ridge, the bevelled edges extending onto the point, the tip with ground out chip, the translucent gray stone with one area of pinkish blush and several areas of darker color. Measurements on stand: 6 1/4"h.