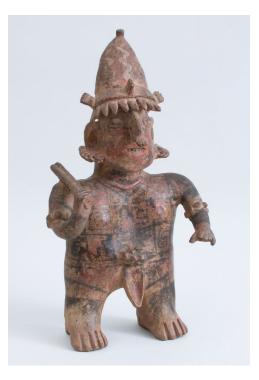

## Proto-Classical (50 BC – 250 AD) Painted Pottery Standing Male Figure

With club in the raised right hand, lappet and shell form at the front, nose and ear ornaments, armbands, tall helmet with downward projections, red, black and white designs, wonderful geometric design on back of jacket, missing 3 fingers on the left hand, museum mark or collector's number on the bottom. Property from the Estate of Alexander Bing III.

## \$8,500

| PERIOD:     | 50 BC - 250 AD                 |
|-------------|--------------------------------|
| ORIGIN:     | Mexico                         |
| DIMENSIONS: | 19 1/2" h x 10 1/2" w x 6" d   |
|             | 49.5cm h x 26.7cm w x 15.2cm d |
| ITEM #:     | NA1556                         |
|             |                                |