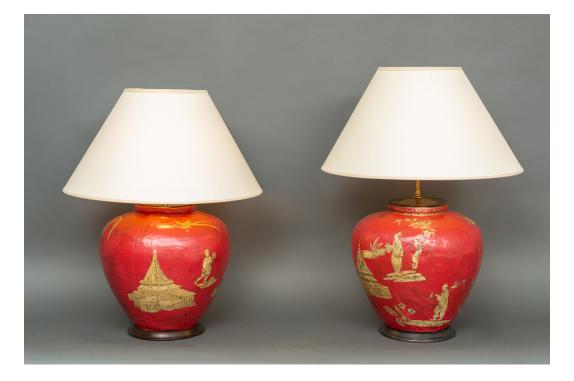

## Pair of Handmade Parish Hadley Chinoiserie Decorated Lamps

Lamps are hand made out of papier-mâché and hand-painted with vignettes in the Chinoiserie style (lamps are a pair but not identical). Designed by Parish-Hadley, a highly influential design firm led by Sister Parish and Albert Hadley, active in the mid to late 20th century. From the collection of Mr. and Mrs. James R Houghton of Corning, NY. Lamps have an adjustable shade height.

## \$6,800

| PERIOD:     | 1960s                |
|-------------|----------------------|
| ORIGIN:     | USA                  |
| DIMENSIONS: | 28 1/2" h x 13" diam |
|             | 72.4cm h x 33cm diam |
| ITEM #:     | NA1569               |
|             |                      |