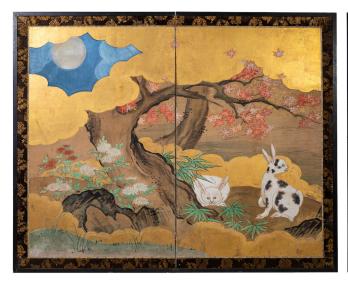

## Pair of Japanese Two Panel Screens: Rabbits and Geese in Autumn

Screen A: Autumn Scene with Geese in a Gentle
Landscape. Lovely painting depicting geese under
maple, in a gentle water landscape. Mineral
pigments on paper with gold leaf clouds. Screen B:
Autumn Scene with Rabbits Under Maple in the
Moonlight. Rabbits under maple, in a moonlit,
gentle water landscape. Mineral pigments on paper
with gold leaf clouds. Measurements listed are for
each screen.

## PRICE RANGE:

yellow tier

PERIOD: c.1900 ORIGIN: Japan

DIMENSIONS: 39 1/2" h x 49 1/4" w

100.3cm h x 125.1cm w

ITEM #: \$1796

- \$0-\$5,000 (black tier)
- **\$5,001-\$10,000** (red tier)
- \$10,001-\$25,000 (blue tier)
- **\$25,001-\$50,000** (yellow tier)