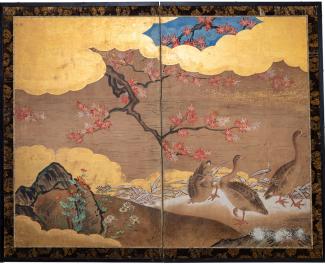

## Pair of Japanese Two Panel Screens: Rabbits and Geese in Autumn

Screen A: Autumn Scene with Geese in a Gentle
Landscape. Lovely painting depicting geese under
maple, in a gentle water landscape. Mineral
pigments on paper with gold leaf clouds. Screen B:
Autumn Scene with Rabbits Under Maple in the
Moonlight. Rabbits under maple, in a moonlit,
gentle water landscape. Mineral pigments on paper
with gold leaf clouds. Measurements listed are for
each screen.

## PRICE RANGE:

yellow tier

PERIOD: c.1900 ORIGIN: Japan

DIMENSIONS: 39 1/2" h x 49 1/4" w

100.3cm h x 125.1cm w

ITEM #: \$1796

- \$0-\$5,000 (black tier)
- **\$5,001-\$10,000** (red tier)
- \$10,001-\$25,000 (blue tier)
- **\$25,001-\$50,000** (yellow tier)