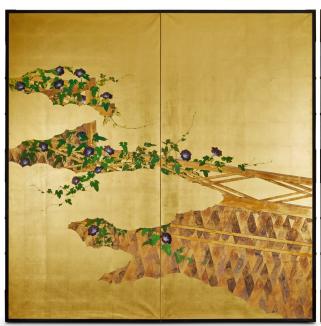

## Pair of Japanese Two Panel Screens: Private Garden

Screen A: Morning glories climbing on an exceptionally beautiful garden fence on gold with gold mist. Mineral pigments on gold with a silk brocade border. Black lacquer trim with gilded bronze hardware. Signature read: Keigetsu Screen B: Privet and grasses behind an exceptionally beautiful garden fence on gold with gold mist. Mineral pigments on gold with a silk brocade border. Black lacquer trim with gilded bronze hardware. Signature reads: Keigetsu. Measurements listed are for each screen.