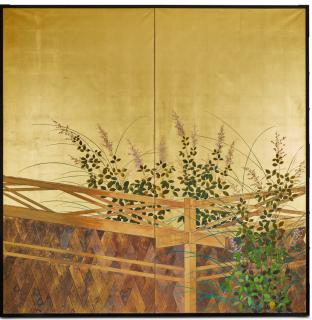

## Pair of Japanese Two Panel Screens: Private Garden

Screen A: Morning glories climbing on an exceptionally beautiful garden fence on gold with gold mist. Mineral pigments on gold with a silk brocade border. Black lacquer trim with gilded bronze hardware. Signature read: Keigetsu Screen B: Privet and grasses behind an exceptionally beautiful garden fence on gold with gold mist. Mineral pigments on gold with a silk brocade border. Black lacquer trim with gilded bronze hardware. Signature reads: Keigetsu. Measurements listed are for each screen.