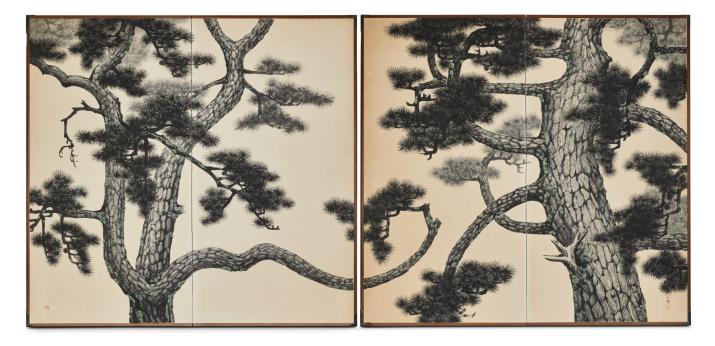

## Pair of Japanese Two Panel Screens: Pine Forest

Each screen with a large ink (sumi-e) pine tree with green lichen on trunk and branches. Ink on buff colored mulberry paper with natural wood trim. Signature reads: Ichiro Priced as a pair, can be sold separately. Measurements listed are for each screen.

## PRICE RANGE:

yellow tier

| PERIOD:     | c.1950                          |
|-------------|---------------------------------|
| ORIGIN:     | Japan                           |
| DIMENSIONS: | 68"h x 72"w x 3/4"d             |
|             | 172.7cm h x 182.9cm w x 1.9cm d |
| ITEM #:     | S1941AB                         |
|             |                                 |