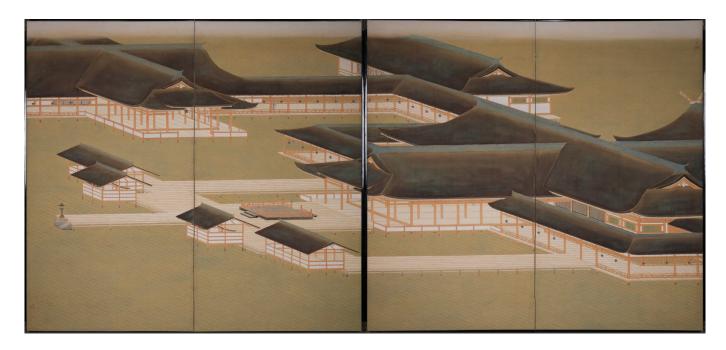

## Pair of Japanese Two Panel Screens: Itsukushima Shrine in Miyajima (An island in Hiroshima Bay)

Pigment on silk. Various walkways interconnecting the temple complex with one lone figure of a woman. Back paper is hand-stamped with mica paint. Signature and seal read: Gekkan. Measurements listed are for each screen.

## PRICE RANGE:

yellow tier

| PERIOD:     | c.1900                |
|-------------|-----------------------|
| ORIGIN:     | Japan                 |
| DIMENSIONS: | 67 5/8" h x 73" w     |
|             | 171.8cm h x 185.4cm w |
| ITEM #:     | S1782                 |
|             |                       |