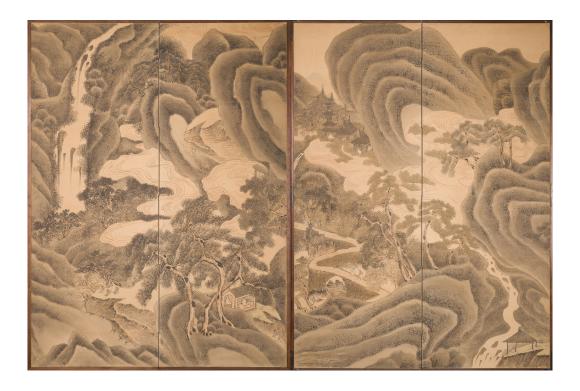

## Pair of Japanese Two Panel Screens: Exaggerated Chinese Style Mountain Landscape with Waterfalls and River

Rivers of mist, falling water and moss draped trees evolve into a mystical landscape. Ink on silk, 19th century. Anonymous. Sold as a pair. Measurements listed are for each screen.

## PRICE RANGE:

green tier

PERIOD: c.1880
ORIGIN: Japan

DIMENSIONS: 68" h x 50 7/8" w

172.7cm h x 129.2cm w

ITEM #: S1800AB

- \$0-\$5,000 (black tier)
- \$5,001-\$10,000 (red tier)
- \$10,001-\$25,000 (blue tier)
- \$25,001-\$50,000 (yellow tier)
- \$50,001-\$100,000 (green tier)