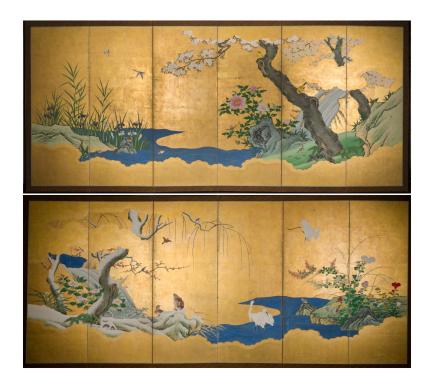

## Pair of Japanese Six Panel Screens: Winter, Spring, Summer and Fall

The first screen depicts Spring into Summer, while the second screen depicts Fall into Winter. Birds in seasonal landscapes. Mineral pigments on gold leaf. Sold as a Pair. Measurements listed are for each screen.

## PRICE RANGE:

orange tier

PERIOD: c.1850 ORIGIN: Japan

DIMENSIONS: 67" h x 150" w

170.2cm h x 381cm w

ITEM #: \$1785

- \$0-\$5,000 (black tier)
- **\$5,001-\$10,000** (red tier)
- \$10,001-\$25,000 (blue tier)
- **\$25,001-\$50,000** (yellow tier)
- \$50,001-\$100,000 (green tier)