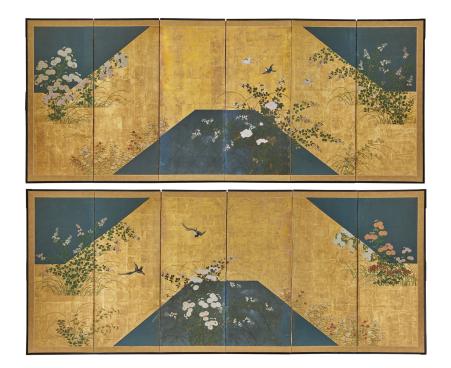

## Pair of Japanese Six Panel Screens – Garden Walkway.

Flowers and birds against a golden path. Mineral pigments and gold leaf on mulberry paper with silk brocade border and black lacquer trim. Cannot be sold separately. Measurements listed are for each individual screen.

## orange tier

| PERIOD:     | c.1750                          |
|-------------|---------------------------------|
| ORIGIN:     | Japan                           |
| DIMENSIONS: | 52.5" h x 127" w x .75" d       |
|             | 133.3cm h x 322.6cm w x 1.9cm d |
| ITEM #:     | S2020AB                         |
|             |                                 |