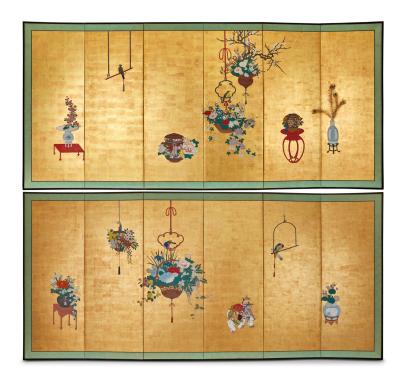

## Pair of Japanese Six Panel Screens: Examples of Ikebana (Flower Arrangements)

Each panel features a different flower arrangement container and presentation. Vibrant colors beautifully painted. Mineral pigments on gold leaf on paper with silk brocade border and black lacquer trim. Measurements are for each individual screen. Can be sold separately.

## PRICE RANGE:

green tier

PERIOD: c.1880
ORIGIN: Japan

DIMENSIONS: 67 3/4" h x 145" w x 3/4" d

 $172.1 \text{cm h} \times 368.3 \text{cm w} \times 1.9 \text{cm d}$ 

ITEM #: S2006AB

- \$0-\$5,000 (black tier)
- \$5,001-\$10,000 (red tier)
- \$10,001-\$25,000 (blue tier)