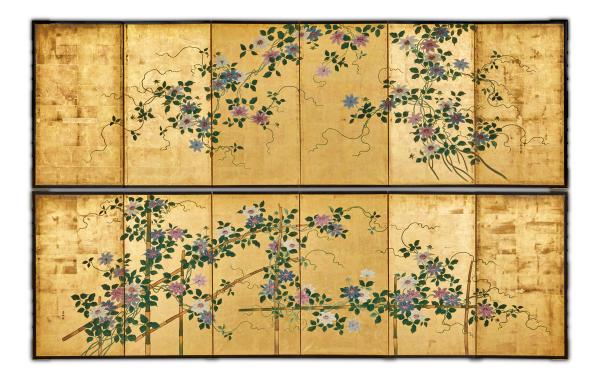

## Pair of Japanese Six Panel Screens: Clematis

Climbing clematis on a bamboo trellis. Mineral pigments on gold leaf with black lacquer trim and elaborate bronze hardware. Both screens are signed. Signature reads: Ryuhaku-go. Original Box. Priced as a pair, can be sold separately. Measurements listed are for each screen.

## green tier

| PERIOD:     | c.1850                         |
|-------------|--------------------------------|
| ORIGIN:     | Japan                          |
| DIMENSIONS: | 29 3/4" h x 94" w x 3/4" d     |
|             | 75.6cm h x 238.8cm w x 1.9cm d |
| ITEM #:     | S1947AB                        |
|             |                                |