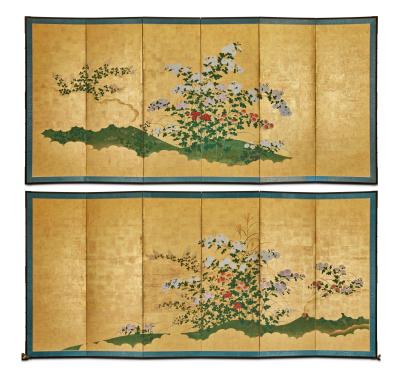

## Pair of Japanese Six Panel Screens: Chrysanthemums

Rimpa School painting of depiction of sprays of the autumn flower with bush clover and miscanthus grass on gold leaf. Beautifully painted with deep, heavy gold. Can be sold separately. Measurements listed are for each screen.

## orange tier

| PERIOD:     | 19th century                    |
|-------------|---------------------------------|
| ORIGIN:     | Japan                           |
| DIMENSIONS: | 69 1/4" h x 145" w x 3/4" d     |
|             | 175.9cm h x 368.3cm w x 1.9cm d |
| ITEM #:     | S0797AB                         |
|             |                                 |