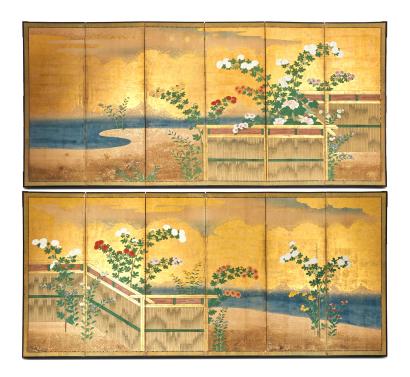

## Pair of Japanese Six Panel Screens: Chrysanthemum Garden

Chrysanthemums grow along the waters edge, their heads bobbing above the fence against the light of a golden late autumn day. Mineral pigments on mulberry paper and applied gold with silk brocade border in a dark lacquered wooden trim. Seal on back reads: Hayashi. Can be sold separately. Measurements listed are for each individual screen.