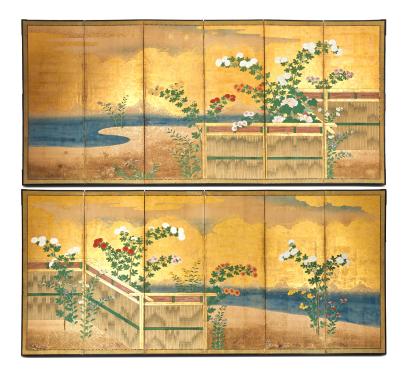

## Pair of Japanese Six Panel Screens: Chrysanthemum Garden

Chrysanthemums grow along the waters edge, their heads bobbing above the fence against the light of a golden late autumn day. Mineral pigments on mulberry paper and applied gold with silk brocade border in a dark lacquered wooden trim. Can be sold separately. Measurements listed are for each individual screen.

## PRICE RANGE:

orange tier

PERIOD: c.1850
ORIGIN: Japan

DIMENSIONS: 67" h x 147" w x 3/4" d

 $170.2 \text{cm h} \times 373.4 \text{cm w} \times 1.9 \text{cm d}$ 

ITEM #: \$1985AB

- \$0-\$5,000 (black tier)
- \$5,001-\$10,000 (red tier)
- \$10,001-\$25,000 (blue tier)