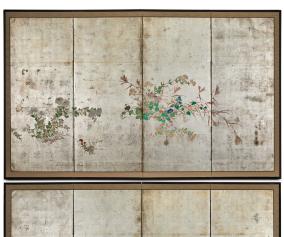

## Pair of Japanese Four Panel Screens: Summer Flowers on Silver

Delicately painted summer flowers and grasses floating on a lightly patinaed silver leaf ground with silk brocade border and black lacquer trim.

Signature reads: Fuken. Can be sold separately.

Measurements listed are for each screen.

## PRICE RANGE:

green tier

PERIOD: c.1850 ORIGIN: Japan

DIMENSIONS: 53 1/2" h x 87 1/2" w x 3/4" d

135.9cm h x 222.3cm w x 1.9cm d

ITEM #: S1956AB

- \$0-\$5,000 (black tier)
- **\$5,001-\$10,000** (red tier)
- \$10,001-\$25,000 (blue tier)
- \$25,001-\$50,000 (yellow tier)
- \$50,001-\$100,000 (green tier)