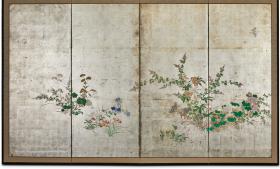

## Pair of Japanese Four Panel Screens: Summer Flowers on Silver

Delicately painted summer flowers and grasses floating on a lightly patinaed silver leaf ground with silk brocade border and black lacquer trim.

Signature reads: Fuken. Can be sold separately.

Measurements listed are for each screen.

## PRICE RANGE:

green tier

PERIOD: c.1850 ORIGIN: Japan

DIMENSIONS: 53 1/2" h x 87 1/2" w x 3/4" d

135.9cm h x 222.3cm w x 1.9cm d

ITEM #: S1956AB

- \$0-\$5,000 (black tier)
- **\$5,001-\$10,000** (red tier)
- \$10,001-\$25,000 (blue tier)
- \$25,001-\$50,000 (yellow tier)
- \$50,001-\$100,000 (green tier)