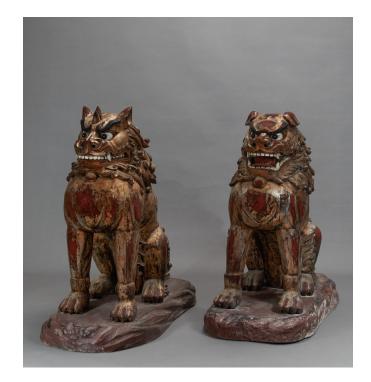

## Pair of Giant Fierce Shi Shi (Foo Dogs)

Lacquer on Wood, each set upon a faux stone base. Each is multicolored with overall gold finish. Taller one has a horn, closed mouth with ears up. Shorter one has an open mouth with a ball inside and ears down. taller: 41"h. x 39"w. x 21"d. / shorter: 39"h. x 39"w. x 21"d.

PRICE

\$18,500

| PERIOD:     | c.1880                          |
|-------------|---------------------------------|
| ORIGIN:     | Japan                           |
| DIMENSIONS: | 41" h x 39" w x 21" d           |
|             | 104.1cm h x 99.1cm w x 53.3cm d |
| ITEM #:     | A5390                           |
|             |                                 |