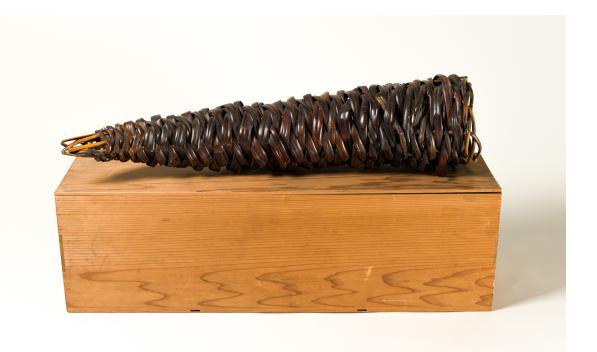

## Oversize Antique Japanese Hanging Flower Basket

Dramatic and large (36" long) flower basket built to be hung on a wall with an insert so you can enjoy your arrangements at eye level, or on a table top with a dry arrangement, similar to a horn of plenty. Early Meiji period (1868 - 1912), made of smoked and polished bamboo. Comes in original signed kiri wood storage box. Calligraphy on the box lid reads: Rattan woven hanging basket, large Hana-ire by Kinrin. Artist signature reads: Rakushoken Masayoshi.