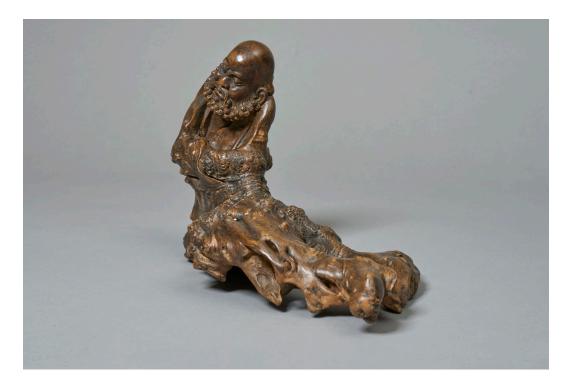

## Natural Root Wood Sculpture of the Figure Daruma

The face is carved with remarkable detail, showing a bearded and wise facial expression. The artist has masterfully utilized the organic, gnarled forms of the root wood to define the figures body and robe, creating a profound sense of natural artistry. Daruma is a powerful symbol of perseverance, resilience, and good luck.

## \$4,500

| PERIOD:     | c.1850                         |
|-------------|--------------------------------|
| ORIGIN:     | Japan                          |
| DIMENSIONS: | 7.5" h x 14" w x 6.75" d       |
|             | 19.1cm h x 35.6cm w x 17.1cm d |
| ITEM #:     | A5624                          |
|             |                                |