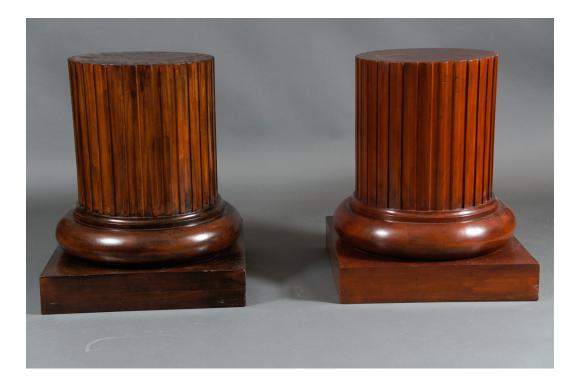

## Large Column Bases

The pair of columns could be sold as a pair or sold separately. They would be wonderful as a pair supporting a large marble, wood or thick glass top. Also could be used separately with tops as dinning tables or without as side tables. The price is \$6500 per column.

PRICE

\$6,500

| PERIOD:     | Mid 20th century     |
|-------------|----------------------|
| ORIGIN:     | French               |
| DIMENSIONS: | 29 1/4" h x 24" diam |
|             | 74.3cm h x 61cm diam |
| ITEM #:     | NA0811               |
|             |                      |