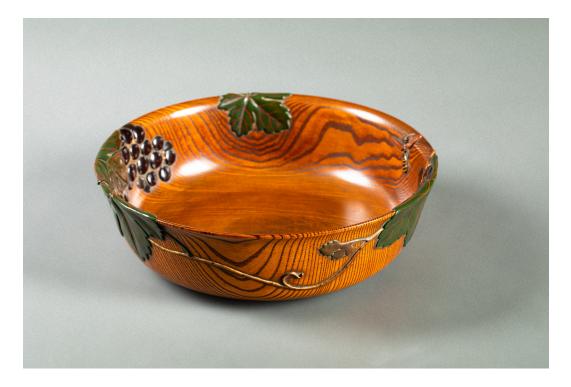

## Kiyaki Wood Bowl

with lacquer grapes and vine design. Signature on bottom reads: Ichigyoku sai Inside of box reads: Kawari urushi (special lacquer) signed: Ichigyoku sai, dated: 27th year of Heisei (2015) Outside of box reads: Mokume (wood grain) tomei (clear, translucent) lacquer Budo-e kashi-ki (grape painting, sweet meat dish)

## PRICE

\$5,500

| PERIOD:     | dated 2015              |
|-------------|-------------------------|
| ORIGIN:     | Japan                   |
| DIMENSIONS: | 3 1/2" h x 11 1/2" diam |
|             | 8.9cm h x 29.2cm diam   |
| ITEM #:     | A5281                   |
|             |                         |