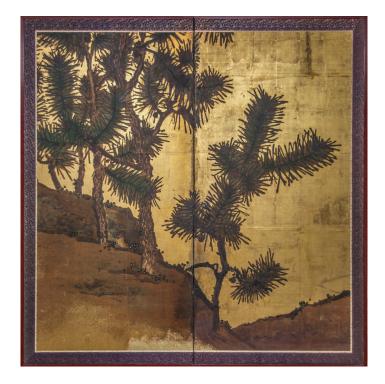

## Japanese Two Panel Screen: Young Pine and Pine Cones on Gold

Mineral pigments on gold leaf on mulberry paper with a silk brocade border.

## PRICE RANGE:

yellow tier

| PERIOD:     | c. 1800                         |
|-------------|---------------------------------|
| ORIGIN:     | Japan                           |
| DIMENSIONS: | 68" h x 68" w x 3/4" d          |
|             | 172.7cm h x 172.7cm w x 1.9cm d |
| ITEM #:     | S1211                           |
|             |                                 |