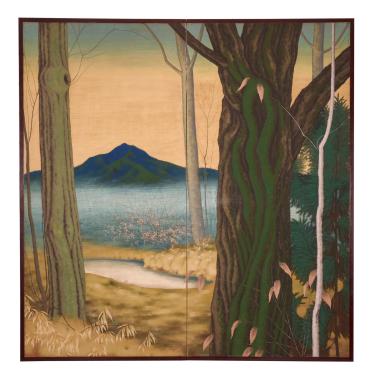

## Japanese Two Panel Screen: Woodland Dream

An unusual subject of a dream-like woodland landscape with a distant mountain. Heavy mineral pigments on paper with brown lacquer trim and bronze hardware.