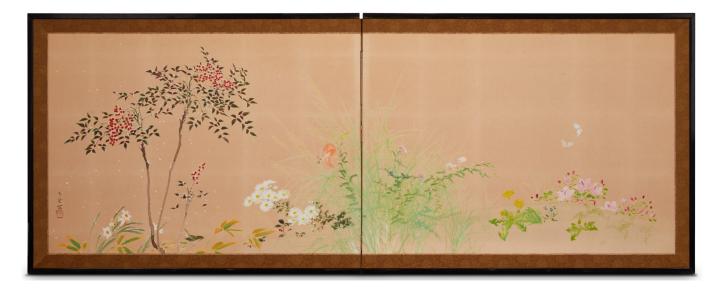

## Japanese Two Panel Screen: Winter Into Spring Floral Landscape

With nandin, narcissus and chrysanthemums. Signature and seal read: Koun. Mineral pigments on mulberry paper with a silk brocade border.

## PRICE RANGE:

red tier

| PERIOD:     | c. 1935                        |
|-------------|--------------------------------|
| ORIGIN:     | Japan                          |
| DIMENSIONS: | 28 1/2" h x 73 1/2" w x 3/4" d |
|             | 72.4cm h x 186.7cm w x 1.9cm d |
| ITEM #:     | S1124                          |
|             |                                |