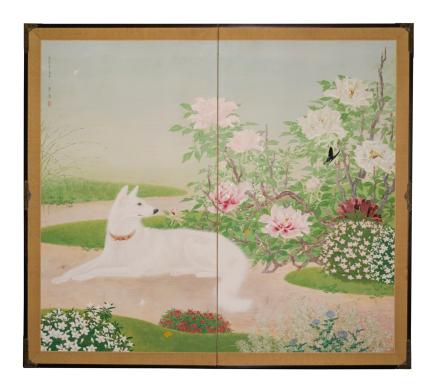

## Japanese Two Panel Screen: White Shepard

White Shepard reclining in a garden pathway surrounded by tree peony, azaleas and thistle. Mineral pigments on paper with silk brocade border and black lacquer trim with elaborate bronze hardware. Signature and seal read: Sakae Ikeda.