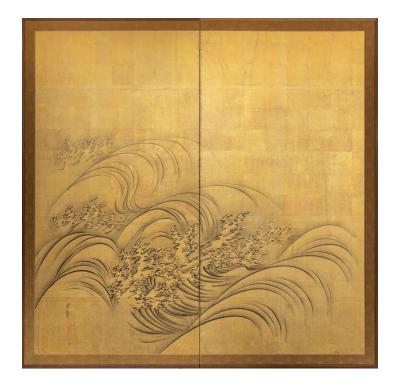

## Japanese Two Panel Screen: Waves on Gold

Ink on gold leaf with a silk brocade border. Signature reads: Nakajima Raishou (1796-1872). Student of Maruyama Okyo (one of Japan's most famous artists).

## PRICE RANGE:

yellow tier

| PERIOD:     | Mid 19th century                |
|-------------|---------------------------------|
| ORIGIN:     | Japan                           |
| DIMENSIONS: | 72"h x 73"w x 3/4"d             |
|             | 182.9cm h x 185.4cm w x 1.9cm d |
| ITEM #:     | S1200                           |
|             |                                 |