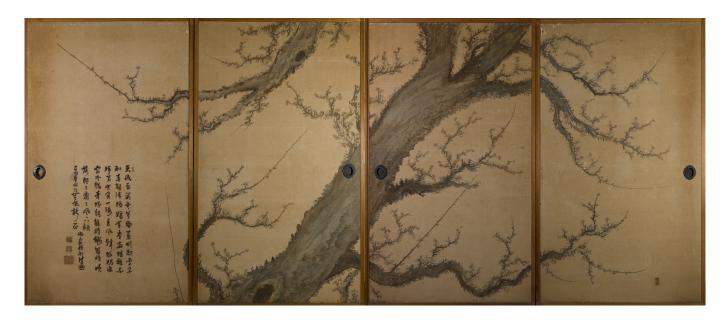

## Set of Four Sliding Doors (Fusuma): Venerable Plum

Four individual sliding doors (fusuma), which can be hung together or separately. Signature and seal on far left read: Kaizan. Calligraphy is abstract prose about the nature and changing seasons. Partial translation, "Heaven, one sees oneself.... Snow, Spring rhyme..... A couple works hard.... Window, fortune, and wind." Seal on the far right reads: Sekibi. Ink with minimal color on silk with wooden frames and patinated bronze door pulls in place. Each panel measures: 69 1/2" h x 41" w. Overall dimensions: 69 1/2" h x 164" w.