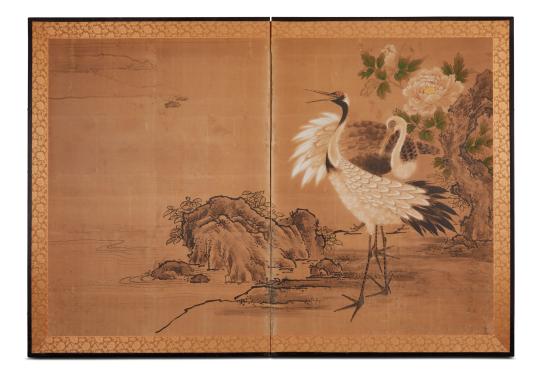

## Japanese Two Panel Screen: Two Cranes and Pine by Water's Edge

Kano School painting in ink and mineral pigments on mulberry paper with a silk brocade border. Pair available, sold separately. Last image shows this screen with it's partner screen.

red tier

| PERIOD:     | c. 1870                       |
|-------------|-------------------------------|
| ORIGIN:     | Japan                         |
| DIMENSIONS: | 50" h x 72" w x 3/4" d        |
|             | 127cm h x 182.9cm w x 1.9cm d |
| ITEM #:     | S0921                         |
|             |                               |