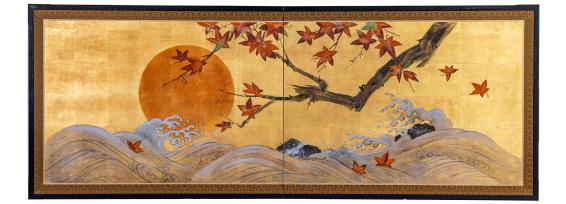

## Japanese Two Panel Screen: Sun and Cresting Waves Through Maple

Maple, sun and waves in mineral pigments on gold leaf.

## PRICE RANGE:

blue tier

| PERIOD:     | c.1950                         |
|-------------|--------------------------------|
| ORIGIN:     | Japan                          |
| DIMENSIONS: | 25 3/8" h x 66" w x 5/8" d     |
|             | 64.5cm h x 167.6cm w x 1.6cm d |
| ITEM #:     | S1849                          |
|             |                                |