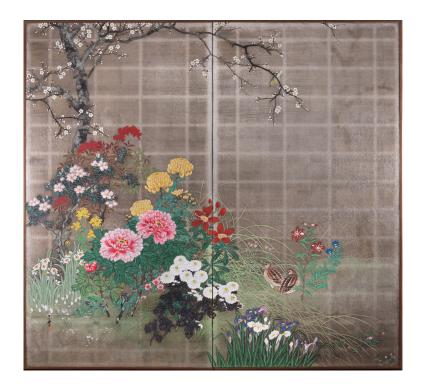

## Japanese Two Panel Screen: Summer Garden on Silver

Flowers including peonies, dahlias, irises, and bellflowers bloom underneath a blossoming cherry tree and provide cover for a pair of quail. The structure of this garden almost resembles an English style garden. Mineral pigments on mulberry paper and silver leaf.