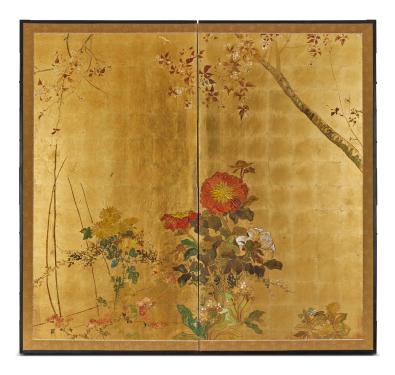

## Japanese Two Panel Screen: Summer Floral Landscape on Gold

Taisho Period painting (1912 - 1926) in mineral pigments and ink on gold leaf with a silk brocade border.

## PRICE RANGE:

blue tier

| PERIOD:     | c. 1920                         |
|-------------|---------------------------------|
| ORIGIN:     | Japan                           |
| DIMENSIONS: | 67 3/4" h x 72 1/2" w x 3/4" d  |
|             | 172.1cm h x 184.2cm w x 1.9cm d |
| ITEM #:     | S1240                           |
|             |                                 |