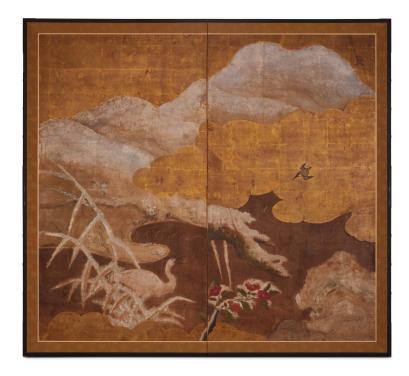

## Japanese Two Panel Screen: Snow on the Marsh

An egret emerges from snow dusted reeds and a branch of snow laden red camellia blossoms promises spring. Lovely earth tone palatte with beautiful age. Mineral pigments and gold leaf on paper with a silk brocade border.

## PRICE RANGE:

blue tier

| PERIOD:     | c. 1700                         |
|-------------|---------------------------------|
| ORIGIN:     | Japan                           |
| DIMENSIONS: | 64" h x 69 1/2" w x 3/4" d      |
|             | 162.6cm h x 176.5cm w x 1.9cm d |
| ITEM #:     | S1300                           |
|             |                                 |