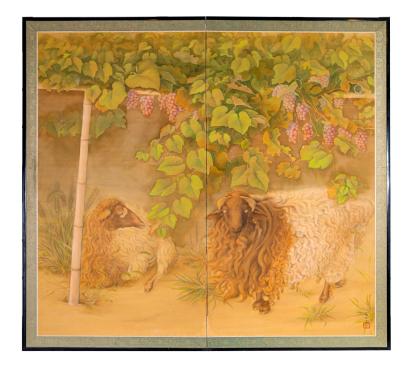

## Japanese Two Panel Screen: Sheep Resting Under Grape Arbor

Soft mineral pigments on silk with brocade border. Signature and seal read: Jyogyu

## PRICE RANGE:

yellow tier

| PERIOD:     | c.1900                          |
|-------------|---------------------------------|
| ORIGIN:     | Japan                           |
| DIMENSIONS: | 68" h x 75" w x 3/4" d          |
|             | 172.7cm h x 190.5cm w x 1.9cm d |
| ITEM #:     | S1859                           |
|             |                                 |