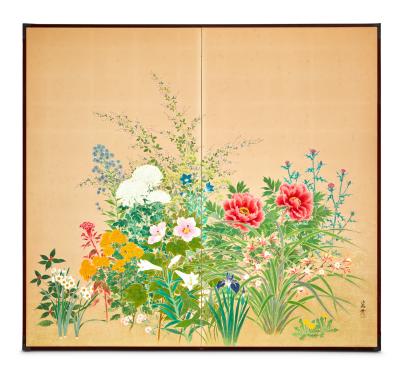

## Japanese Two Panel Screen: Seasonal Flowers

Peonies, irises, lillies, paperwhites, cockscombs, thistle and other various seasonal flowers in mineral pigmnets on mulberry paper. Oxblood lacquer trim with beautiful bronze mounts.

Signature and seal read: Eisei (Hideyo)

## PRICE RANGE:

blue tier

PERIOD: c.1900 (Early Showa)

ORIGIN: Japan

DIMENSIONS: 67 3/4" h x 74 3/4" w x 3/4" d

172.1cm h x 189.9cm w x 1.9cm d

ITEM #: \$1934

- \$0-\$5,000 (black tier)
- **\$5,001-\$10,000** (red tier)
- \$10,001-\$25,000 (blue tier)
- \$25,001-\$50,000 (yellow tier)
- \$50,001-\$100,000 (green tier)