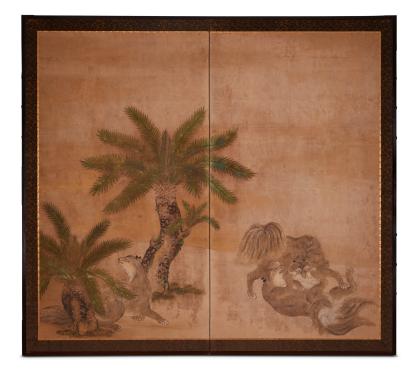

## Japanese Two Panel Screen: Romping Felines Under Sago Palms

Beautiful, Edo period painting (17th century), of a wild breed of Asian cats at play. With soft texture, painted in mineral pigments on mulberry paper, with a silk brocade border. Excellent condition.

## orange tier

| PERIOD:     | Mid 17th century              |
|-------------|-------------------------------|
| ORIGIN:     | Japan                         |
| DIMENSIONS: | 67" h x 74" w x 3/4" d        |
|             | 170.2cm h x 188cm w x 1.9cm d |
| ITEM #:     | S1522                         |
|             |                               |