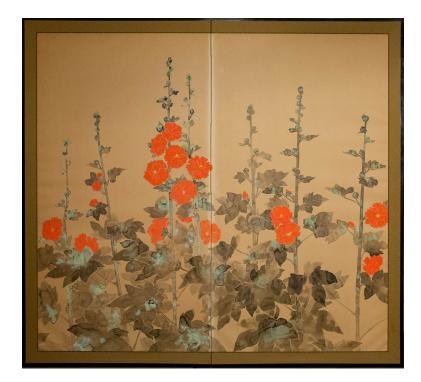

## Japanese Two Panel Screen: Rimpa Style Painting of Hollyhocks

Using Rimpa style tarashikomi painting technique (literally "painting in", wet on wet painting) with mineral pigments on mulberry paper, and silk brocade border. Good condition.

blue tier

| PERIOD:     | c. 1900                        |
|-------------|--------------------------------|
| ORIGIN:     | Japan                          |
| DIMENSIONS: | 68 1/2" h x 75 1/4" w x 3/4" d |
|             | 174cm h x 191.1cm w x 1.9cm d  |
| ITEM #:     | S1645                          |
|             |                                |