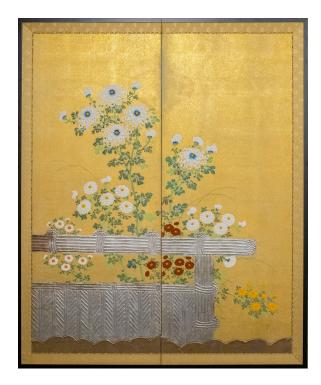

## Japanese Two Panel Screen: Rimpa Style Painting of Chrysanthemums on a Twig Fence

With silvered gofun fence, mineral pigments on paper with all over gold dust, and silk brocade border. Good condition.

## PRICE RANGE:

red tier

| PERIOD:     | Late 19th Century               |
|-------------|---------------------------------|
| ORIGIN:     | Japan                           |
| DIMENSIONS: | 54 1/2" h x 46" w x 3/4" d      |
|             | 138.4cm h x 116.8cm w x 1.9cm d |
| ITEM #:     | S1647                           |
|             |                                 |