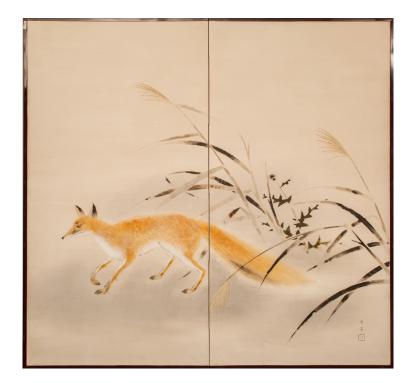

## Japanese Two Panel Screen: Red Fox and Thistle with Wild Grass

In a winter landscape, by Kimoto Taika (1901-2001), signed and sealed, mineral pigments on mulberry paper.

blue tier

| PERIOD:     | c. 1950                         |
|-------------|---------------------------------|
| ORIGIN:     | Japan                           |
| DIMENSIONS: | 64 1/2" h x 68" w x 3/4" d      |
|             | 163.8cm h x 172.7cm w x 1.9cm d |
| ITEM #:     | S1592                           |
|             |                                 |