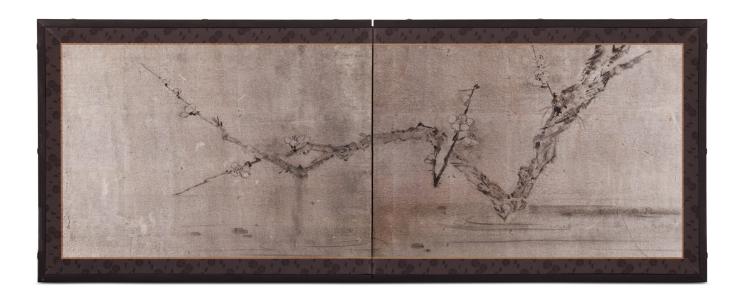

## Japanese Two Panel Screen: Plum Branch on Silver

Edo peiod (c. 1800) ink painting (sumi-e) of a low-hanging plum branch in bloom over water.

Beautiful use of negative space and lovely texture on the branch. Ink on silver leaf with a silk brocade border.

## PRICE RANGE:

red tier

PERIOD: c. 1800 ORIGIN: Japan

DIMENSIONS: 22 3/4" h x 58" w x 3/4" d

57.8cm h x 147.3cm w x 1.9cm d

ITEM #: \$1310

- \$0-\$5,000 (black tier)
- \$5,001-\$10,000 (red tier)
- \$10,001-\$25,000 (blue tier)
- **\$25,001-\$50,000** (yellow tier)
- \$50,001-\$100,000 (green tier)
- over \$100,000 (orange tier)