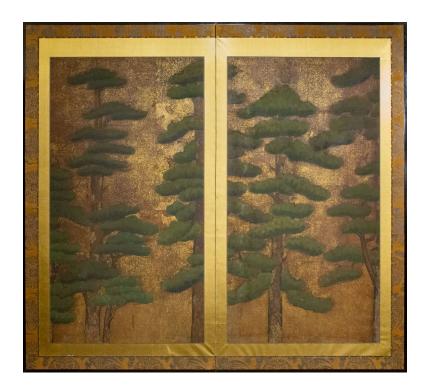

## Japanese Two Panel Screen: Pine With Gold Dust

Beautiful 17th century painting of pine trees.
Painting in good condition on 19th century
mounting. Mineral pigments and gold dust on
mulberry paper with nice old brocade. Can be
mounted as 2 separate panels for an additional
charge.

## PRICE RANGE:

blue tier

PERIOD: 17th century

ORIGIN: Japan

DIMENSIONS: 68" h x 74 1/4" w x 3/4" d

172.7cm h x 188.6cm w x 1.9cm d

ITEM #: \$1656

- \$0-\$5,000 (black tier)
- **\$5,001-\$10,000** (red tier)
- \$10,001-\$25,000 (blue tier)
- **\$25,001-\$50,000** (yellow tier)