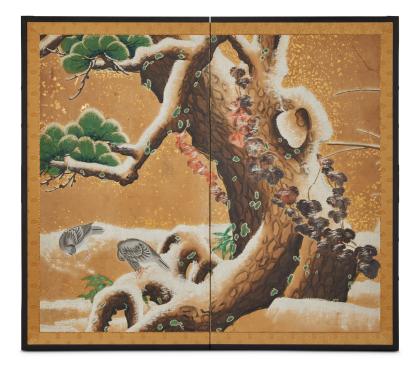

## Japanese Two Panel Screen: Pine in Snowy Landscape with Doves

Kano School painting of a pine tree in early winter snow, with wood vine and young bamboo. Preening mourning doves near the roots. Signature reads: Yoshiharu hitsu. Mineral pigments on mulberry paper with gold elements and a silk brocade border.

## PRICE RANGE:

blue tier

| PERIOD:     | Second half of the 19th century |
|-------------|---------------------------------|
| ORIGIN:     | Japan                           |
| DIMENSIONS: | 42 3/4" h x 48 1/4" w x 3/4" d  |
|             | 108.6cm h x 122.6cm w x 1.9cm d |
| ITEM #:     | S0844                           |
|             |                                 |