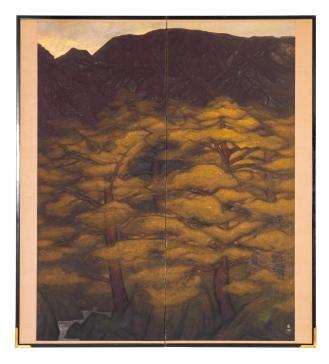

## Japanese Two Panel Screen: Pine and Mountain Landscape

by rivers edge at sunrise. By: Muta Akira. Mica paint on canvas. Exhibited in the 1960 Nitten Exhibition.

|             | <ul><li>PRICE RANGE:</li><li>blue tier</li></ul> |
|-------------|--------------------------------------------------|
|             |                                                  |
| PERIOD:     | c.1958                                           |
| ORIGIN:     | Japan                                            |
| DIMENSIONS: | 83" h x 74 1/2" w                                |
|             | 210.8cm h x 189.2cm w                            |
| ITEM #:     | S1833                                            |