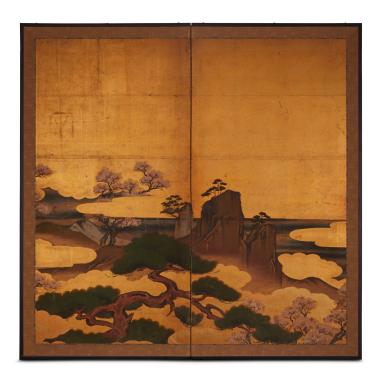

## Japanese Two Panel Screen: Pine and Cherry Landscape

Sculptural pine trees and cherry trees in bloom on top of cliffs overlooking the ocean, with gold clouds and mist and hills in the distance. Painted in mineral pigments on gold with a silk brocade border.