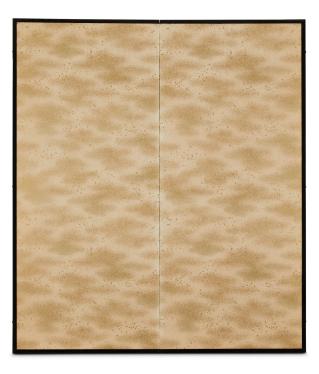

## Japanese Two Panel Screen: Party Time

Gold dust clouds and abstract gold applied to mulberry paper with lacquer trim.

## PRICE RANGE:

blue tier

| PERIOD:     | c.1920                          |
|-------------|---------------------------------|
| ORIGIN:     | Japan                           |
| DIMENSIONS: | 61 1/4" h x 53" w x 3/4" d      |
|             | 155.6cm h x 134.6cm w x 1.9cm d |
| ITEM #:     | S1926                           |
|             |                                 |