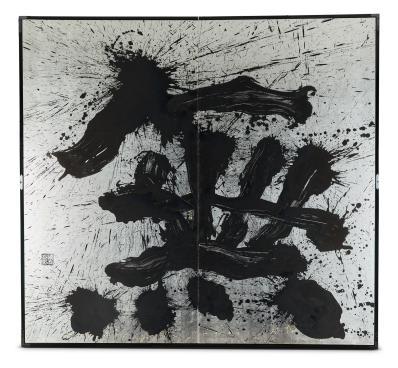

## Japanese Two Panel Screen: Mu (Nothing)

Calligraphy reads: Mu (Nothing). Ink on silver in a black lacquered wooden trim. Seal is illegible. Part of pair with S1989, Can be sold as a pair or separately.

## PRICE RANGE:

green tier

| PERIOD:     | c.1930                          |
|-------------|---------------------------------|
| ORIGIN:     | Japan                           |
| DIMENSIONS: | 66 3/4" h x 72" w x 3/4" d      |
|             | 169.5cm h x 182.9cm w x 1.9cm d |
| ITEM #:     | S1990                           |
|             |                                 |