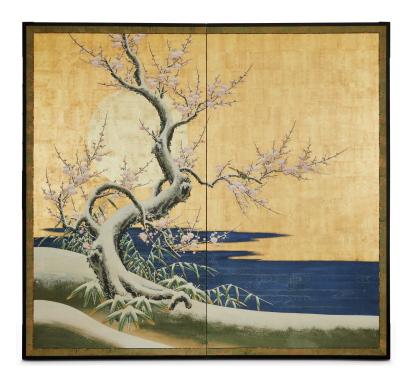

## Japanese Two Panel Screen: Winter Landscape Under Moonlight

A full moon illuminating an ancient gnarled plum tree laden with snow covered blossoms. Mineral pigments on gold leaf with a silk brocade border and black lacquer trim with beautifully decorated bronze mounts.