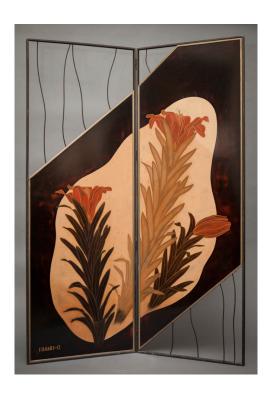

## Japanese Two Panel Screen: Lily Flowers In a Modern Setting

Lacquer painting of Asiatic lilies in bloom against a cream colored vignette set on a faux tortoise shell background. Dynamically mounted in bronze on a diagonal, with decorative supports. Signature on the lower left reads: Ibamu-o.

## PRICE RANGE:

• red tier

PERIOD: c. 1920 ORIGIN: Japan

DIMENSIONS: 42" h x 30" w x 3/4" d

 $106.7cm h \times 76.2cm w \times 1.9cm d$ 

ITEM #: \$1404

■ \$0-\$5,000 (black tier)

- **\$5,001-\$10,000** (red tier)
- \$10,001-\$25,000 (blue tier)
- **\$25,001-\$50,000** (yellow tier)
- \$50,001-\$100,000 (green tier)