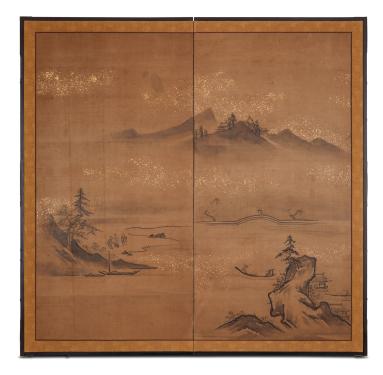

## Japanese Two Panel Screen: Ink Landscape on Paper with Gold Dust

Sesshu-style painting in ink on mulberry paper with gold dust accents and a silk brocade border.

| PRICE RANGE: |                                 |
|--------------|---------------------------------|
|              | <ul> <li>red tier</li> </ul>    |
|              |                                 |
| PERIOD:      | c.1850                          |
| ORIGIN:      | Japan                           |
| DIMENSIONS:  | 60 1/2" h x 62" w x 3/4" d      |
|              | 153.7cm h x 157.5cm w x 1.9cm d |
| ITEM #:      | S0942                           |