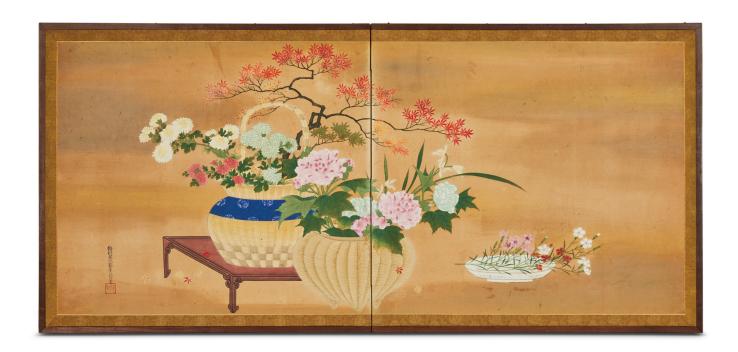

## Japanese Two Panel Screen: Ikibana (Flower Arranging) in Progress

Ikibana baskets with flower arrangements on a negoro lacquer stand with a bowl of pinks ready to be added. Mineral pigments on mulberry paper with natural wood trim. Signature reads: Kano Elmin Fujiwara Ujinobu hitsu. Japan; c.1750. 32 1/2"h. x 69 1/2"w. x 3/4"d.

## PRICE RANGE:

blue tier

PERIOD: c.1750
ORIGIN: Japan

DIMENSIONS: 32 1/2" h x 69 1/2" w x 3/4" d

82.5cm h x 176.5cm w x 1.9cm d

ITEM #: \$1965

- \$0-\$5,000 (black tier)
- \$5,001-\$10,000 (red tier)
- \$10,001-\$25,000 (blue tier)
- **\$25,001-\$50,000** (yellow tier)
- \$50,001-\$100,000 (green tier)